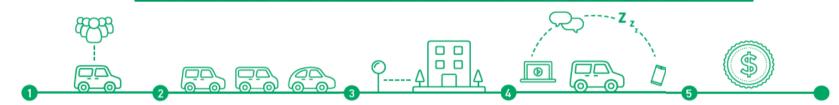

#### **FUNCTIONS LIKE A LARGE CARPOOL**

Get Together We'll connect you with 5-15 coworkers who live nearby Choose Your Vehicle Select a recent-model 12-15 passenger van Meet Up Choose a convenient location to meet

Get To and From Work
Take turns driving
and enjoy when it's
your time to relax

Enjoy the Benefits Split the costs and get back time in your day