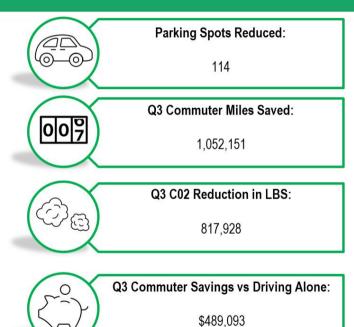

### **Program Impact**

#### **Commuter Miles Saved:**

- 2021 YTD 2,186,993
- 2020 292,533
- Program Total 2,479,526

#### Annual Lbs. of CO2 Reduction:

- 2021 YTD 1,695,750
- 2020 225,828
- Program Total 1,921,578

#### **Employee Savings:**

- 2021 YTD \$1,004,395
- 2020 \$139,690
- Program Total \$1,144,085