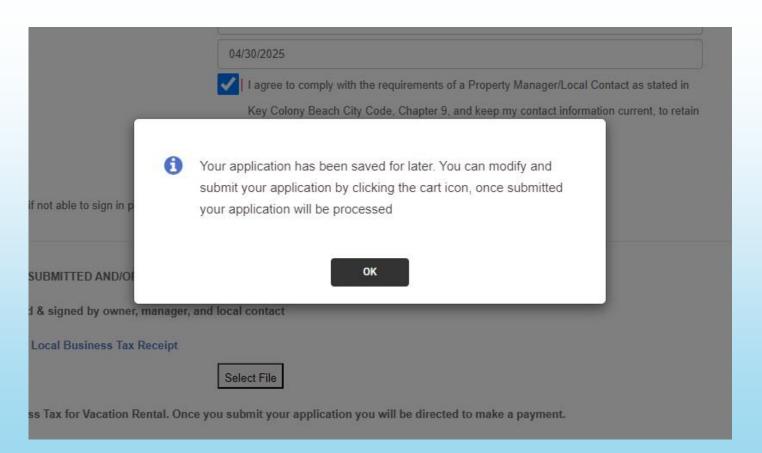

## HOW TO MAKE A PAYMENT

Please note that license fees are due at the time the license application is submitted.

Your application can be saved and submitted at a later time, to find the pending application please look in your Cart in your online CitizenServe account.